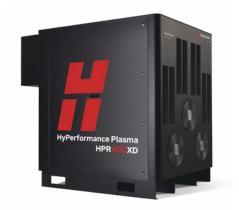

### HyPerformance plasma

HyPerformance plasma systems deliver HyDefinition® cut quality at a fraction of the®operating costs. By incorporating our proven HyDefinition, LongLife®, PowerPierce®, HDi® and True Hole® technologies, HyPerformance plasma boosts overall performance, productivity and profitability. The systems offer unmatched process flexibility to cut, bevel and mark metals, including 3D shapes, up to 160 mm (6-1/4") thick.