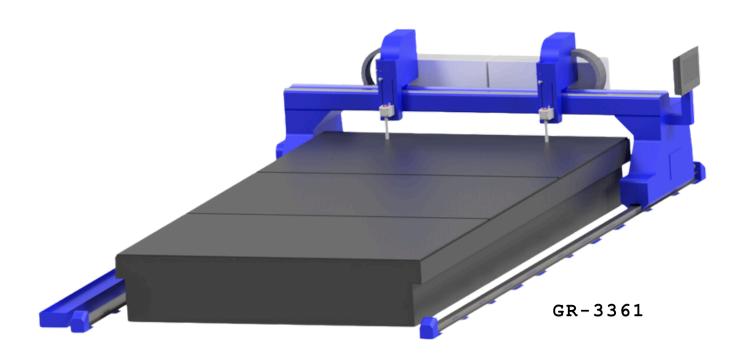

| MODEL    | CAPACITY (mm)  |
|----------|----------------|
| WODEL    | Width x Length |
| GR-3320  | 3300x2060      |
| GR-3341  | 3300x4120      |
| GR-3361  | 3300x6180      |
| GR-3382  | 3300x8240      |
| GR-33103 | 3300x10300     |