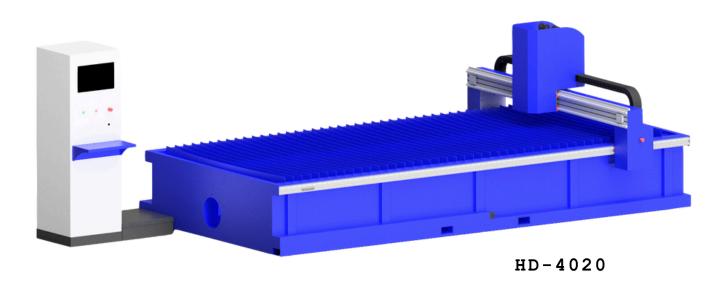

## **HD SERIES**

#### INDUSTRIAL PLATE - CNC PLASMA MACHINE

| MODEL   | CAPACITY (mm)  | Applications/ Features                |
|---------|----------------|---------------------------------------|
|         | Width x Length |                                       |
| HD-3015 | 3000x1500      | Best suited for sheets less than 32mm |
| HD-4020 | 4000x2000      | thick, High Speed Machine             |