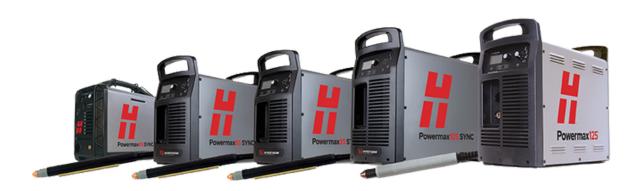

## **PHOTOS**

Air plasma: Powermax®

Light industrial single gas (air, nitrogen, or F5) cutting systems, great for duct cutting, pipe cut-off, beveling, and robotic cutting.