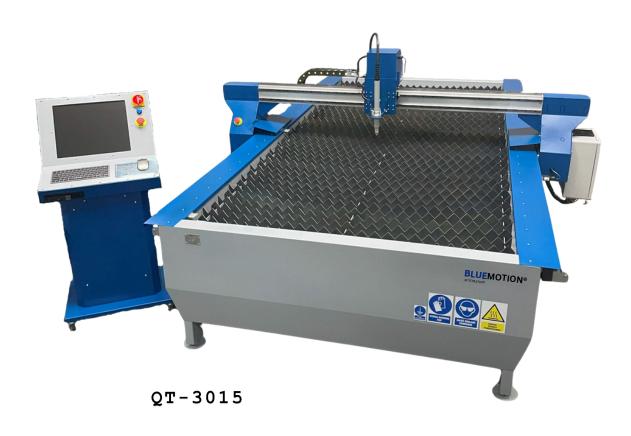

#### PLATE - CNC PLASMA MACHINE

| MODEL   | CAPACITY (mm)  | Applications/ Features                |
|---------|----------------|---------------------------------------|
| MODEL   | Width x Length |                                       |
| QT-3015 | 3000x1500      | Best suited for sheets less than 25mm |
| QT-4020 | 4000x2000      | thick, Budget Friendly                |

#### PLATE - CNC PLASMA MACHINE

| Specifications          |                                                       |
|-------------------------|-------------------------------------------------------|
| WORK AREA (QT-3015)     | 3000mm x 1500mm x 150mm (Length x Width x Height)     |
| WORK AREA (QT-4020)     | 4000mm x 2000mm x 150mm (Length x Width x Height)     |
| MACHINE WEIGHT(QT-3015) | 1800 kg                                               |
| MACHINE WEIGHT(QT-4020) | 2350 kg                                               |
| TABLE LOAD CAPACITY     | 5500 kg                                               |
| TABLE STRUCTURE         | Welded from thick-walled steel profiles               |
| PRECISION MILLED RAILS  | All Axis                                              |
| TRAVEL SPEED            | 20m/min                                               |
| POSITIONING ACCURACY    | 0.1mm                                                 |
| EXTRACTION BED          | Zoned with grates, 250mm Round Output Pipe Connection |
| EXTRACTION DEMAND       | 5000m3/h                                              |
| TORCH HEIGHT CONTROLLER | YES                                                   |
| ANTI-COLLISION          | YES                                                   |