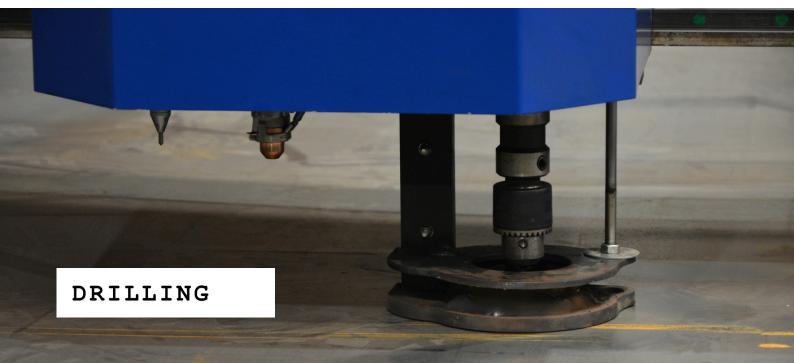

### **EXTRA OPTIONS**

| ITEM            | DETAIL                                |
|-----------------|---------------------------------------|
| SCRIBE          | HIGH SPEED PLATE MARKER               |
| LASER ALIGNMENT | FAST SHEET SETUP                      |
| DRILLING        | FOR SMALL HOLES OF 8mm OR LESS        |
| FUME EXTRACTION | HERR FILTRATION AND EXTRACTION SYSTEM |

#### INDUSTRIAL PLATE - CNC PLASMA MACHINE

| Specifications          |                                                       |
|-------------------------|-------------------------------------------------------|
| WORK AREA (HD-3015)     | 3000mm x 1500mm x 150mm (Length x Width x Height)     |
| WORK AREA (HD-4020)     | 4000mm x 2000mm x 150mm (Length x Width x Height)     |
| MACHINE WEIGHT(HD-3015) | 2350 kg                                               |
| MACHINE WEIGHT(HD-4020) | 2650 kg                                               |
| TABLE LOAD CAPACITY     | 9500 kg                                               |
| TABLE STRUCTURE         | Welded from thick-walled steel profiles               |
| PRECISION MILLED RAILS  | All Axis                                              |
| TRAVEL SPEED            | 30m/min                                               |
| POSITIONING ACCURACY    | 0.1mm                                                 |
| EXTRACTION BED          | Zoned with grates, 300mm Round Output Pipe Connection |
| EXTRACTION DEMAND       | 5000m3/h                                              |
| TORCH HEIGHT CONTROLLER | Yes                                                   |
| ANTI-COLLISION          | Yes                                                   |
| LASER ALIGNMENT         | Yes                                                   |
| SCRIBE                  | Yes (Optional)                                        |
| DRILLING                | Yes (Optional)                                        |