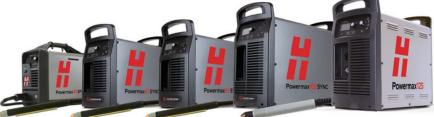

## **PHOTOS**

Air plasma: Powermax®

Light industrial single gas (air, nitrogen, or F5) cutting systems, great for duct cutting, pipe cut-off, beveling, and robotic cutting.