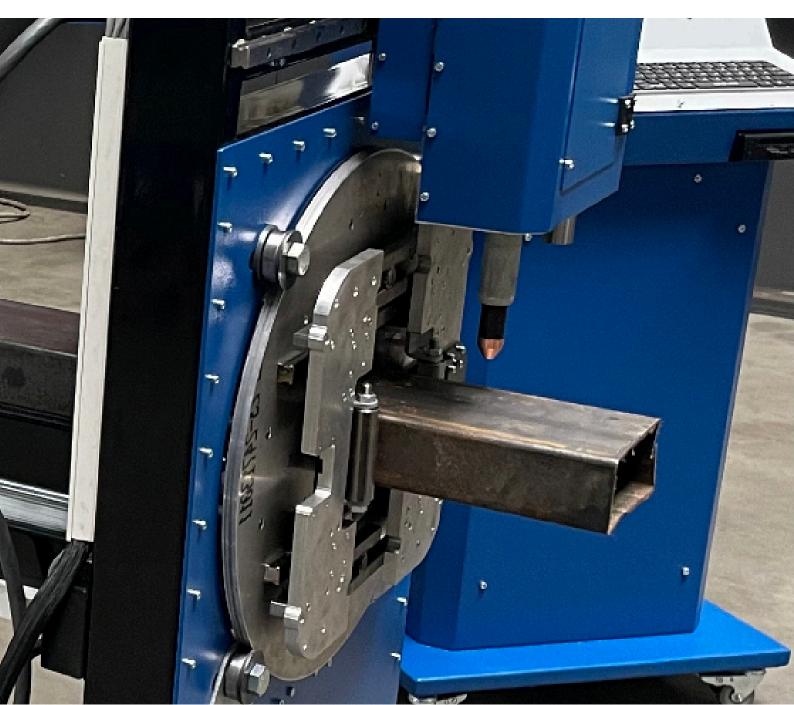

## **PT SERIES**

| MODEL   | CAPACITY (mm) | Applications/ Features              |
|---------|---------------|-------------------------------------|
|         | Length        |                                     |
| PT-3015 | 3000          | Automated tube coping and profiling |
| PT-6015 | 6000          | Automated tube doping and proming   |

#### PROFILE - CNC PLASMA MACHINE

| Specifications                 |                                                    |  |
|--------------------------------|----------------------------------------------------|--|
| WORK LENGTH CAPACITY (PT-3016) | 3000mm                                             |  |
| WORK LENGTH CAPACITY (PT-6016) | 6000mm                                             |  |
| PROFILE CAPACITY               | 160mm x 160mm (SQUARE), 160mm Diameter (ROUND)     |  |
| WORK WEIGHT CAPACITY           | 500 kg                                             |  |
| MACHINE WEIGHT (PT-3016)       | 450 kg                                             |  |
| MACHINE WEIGHT (PT-6016)       | 550 kg                                             |  |
| MACHINE DIMENSIONS (PT-3016)   | 3700mm x 1250mm x 1100mm (Length x Width x Height) |  |
| MACHINE DIMENSIONS (PT-6016)   | 6700mm x 1250mm x 1100mm (Length x Width x Height) |  |
| TRAVEL SPEED                   | 20m/min                                            |  |
| POSITIONING ACCURACY           | 0.1mm                                              |  |
| TABLE STRUCTURE                | Welded from thick-walled steel profiles            |  |
| STEADY REST                    | Yes (PT-6016 model only)                           |  |
| TORCH HEIGHT CONTROLLER        | Yes                                                |  |
| ANTI-COLLISION                 | Yes                                                |  |
| THROUGH COOLANT                | Yes                                                |  |