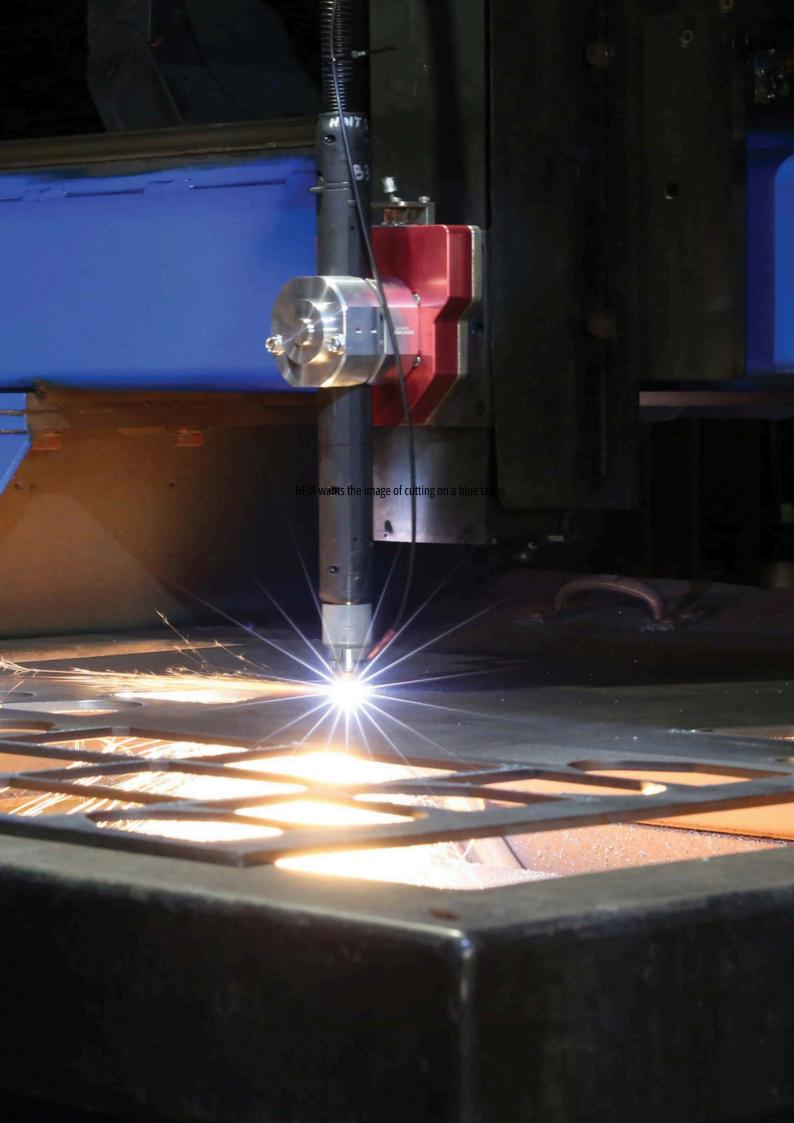

### HyPerformance plasma

HyPerformance plasma systems deliver HyDefinition® cut quality at a fraction of the®operating costs. By incorporating our proven HyDefinition, LongLife®, PowerPierce®, HDi® and True Hole® technologies, HyPerformance plasma boosts overall performance, productivity and profitability. The systems offer unmatched process flexibility to cut, bevel and mark metals, including 3D shapes, up to 160 mm (6-1/4") thick.