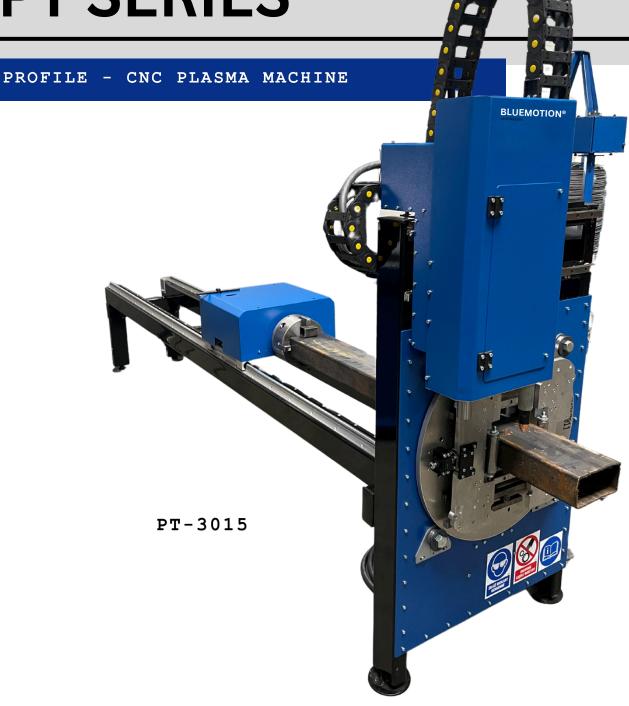

## **PT SERIES**

| MODEL   | CAPACITY (mm) | Applications/ Features              |
|---------|---------------|-------------------------------------|
|         | Length        |                                     |
| PT-3015 | 3000          | Automated tube coping and profiling |
| PT-6015 | 6000          | Automated tube doping and proming   |

## **PT SERIES**

#### PROFILE - CNC PLASMA MACHINE

| Specifications                 |                                                    |  |
|--------------------------------|----------------------------------------------------|--|
| WORK LENGTH CAPACITY (PT-3016) | 3000mm                                             |  |
| WORK LENGTH CAPACITY (PT-6016) | 6000mm                                             |  |
| PROFILE CAPACITY               | 160mm x 160mm (SQUARE), 160mm Diameter (ROUND)     |  |
| WORK WEIGHT CAPACITY           | 500 kg                                             |  |
| MACHINE WEIGHT (PT-3016)       | 450 kg                                             |  |
| MACHINE WEIGHT (PT-6016)       | 550 kg                                             |  |
| MACHINE DIMENSIONS (PT-3016)   | 3700mm x 1250mm x 1100mm (Length x Width x Height) |  |
| MACHINE DIMENSIONS (PT-6016)   | 6700mm x 1250mm x 1100mm (Length x Width x Height) |  |
| TRAVEL SPEED                   | 20m/min                                            |  |
| POSITIONING ACCURACY           | 0.1mm                                              |  |
| TABLE STRUCTURE                | Welded from thick-walled steel profiles            |  |
| STEADY REST                    | Yes (PT-6016 model only)                           |  |
| TORCH HEIGHT CONTROLLER        | Yes                                                |  |
| ANTI-COLLISION                 | Yes                                                |  |
| THROUGH COOLANT                | Yes                                                |  |

## **BLUEMOTION®**

**AUTOMATION** 

089 952 6274