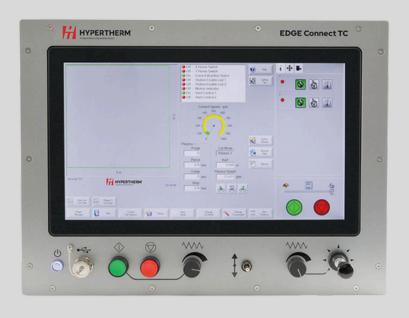

#### HEAVY INDUSTRIAL - CNC PLASMA MACHINE

| Specifications             |                                                       |
|----------------------------|-------------------------------------------------------|
| Z CLEARANCE                | 250mm                                                 |
| NUMBER OF PLASMA STATIONS  | Up to 4                                               |
| NUMBER OF OXYFUEL STATIONS | Up to 10                                              |
| TABLE STRUCTURE            | Heavy Steel Rail and Heavy Welded Profiles            |
| PRECISION MILLED RAILS     | All Axis                                              |
| TRAVEL SPEED               | 30m/min                                               |
| POSITIONING ACCURACY       | 0.1mm                                                 |
| EXTRACTION BED             | Zoned with grates, 400mm Round Output Pipe Connection |
| EXTRACTION DEMAND          | 8000m3/h                                              |
| TORCH HEIGHT CONTROLLER    | Yes                                                   |
| ANTI-COLLISION             | Yes                                                   |
| LASER ALIGNMENT            | Yes                                                   |
| CONTROLLER                 | Hypertherm EDGE CONNECT TC                            |
| DRIVE SYSYTEM              | EtherCAT Servo Motors on all axis                     |
| DUAL GANTRY                | Yes (Optional)                                        |
| TRUEHOLE                   | Yes                                                   |
| HIGH DEFINITION            | Yes                                                   |

HYPERTHERM CONTROLLER