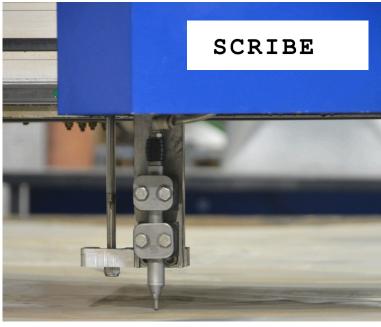

### **EXTRA OPTIONS**

| ITEM            | DETAIL                                |
|-----------------|---------------------------------------|
| SCRIBE          | HIGH SPEED PLATE MARKER               |
| LASER ALIGNMENT | FAST SHEET SETUP                      |
| DRILLING        | FOR SMALL HOLES OF 8mm OR LESS        |
| FUME EXTRACTION | HERR FILTRATION AND EXTRACTION SYSTEM |

#### INDUSTRIAL PLATE - CNC PLASMA MACHINE

| Specifications          |                                                       |
|-------------------------|-------------------------------------------------------|
| WORK AREA (HD-3015)     | 3000mm x 1500mm x 150mm (Length x Width x Height)     |
| WORK AREA (HD-4020)     | 4000mm x 2000mm x 150mm (Length x Width x Height)     |
| MACHINE WEIGHT(HD-3015) | 2350 kg                                               |
| MACHINE WEIGHT(HD-4020) | 2650 kg                                               |
| TABLE LOAD CAPACITY     | 9500 kg                                               |
| TABLE STRUCTURE         | Welded from thick-walled steel profiles               |
| PRECISION MILLED RAILS  | All Axis                                              |
| TRAVEL SPEED            | 30m/min                                               |
| POSITIONING ACCURACY    | 0.1mm                                                 |
| EXTRACTION BED          | Zoned with grates, 300mm Round Output Pipe Connection |
| EXTRACTION DEMAND       | 5000m3/h                                              |
| TORCH HEIGHT CONTROLLER | Yes                                                   |
| ANTI-COLLISION          | Yes                                                   |
| LASER ALIGNMENT         | Yes                                                   |
| SCRIBE                  | Yes (Optional)                                        |
| DRILLING                | Yes (Optional)                                        |