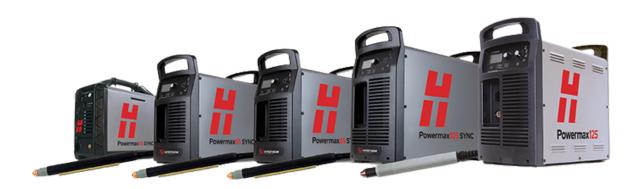

## **PHOTOS**

Air plasma: Powermax®

Light industrial single gas (air, nitrogen, or F5) cutting systems, great for duct cutting, pipe cut-off, beveling, and robotic cutting.

### HyPerformance plasma

HyPerformance plasma systems deliver HyDefinition® cut quality at a fraction of the®operating costs. By incorporating our proven HyDefinition, LongLife®, PowerPierce®, HDi® and True Hole® technologies, HyPerformance plasma boosts overall performance, productivity and profitability. The systems offer unmatched process flexibility to cut, bevel and mark metals, including 3D shapes, up to 160 mm (6-1/4") thick.

### XPR\*plasma

XPR plasma represents the most significant advance in mechanized plasma cutting technology, ever. This latest generation system redefines what plasma can do by expanding its capabilities and opportunities in ways never before possible. With unmatched X-Definition® cut quality on mild steel, stainless steel and aluminum, XPR increases cut speed, dramatically improves productivity and significantly reduces operating costs. New ease-of-use features and engineered system optimization make XPR easier to run with minimal operator intervention, while also ensuring optimal performance and unmatched reliability.