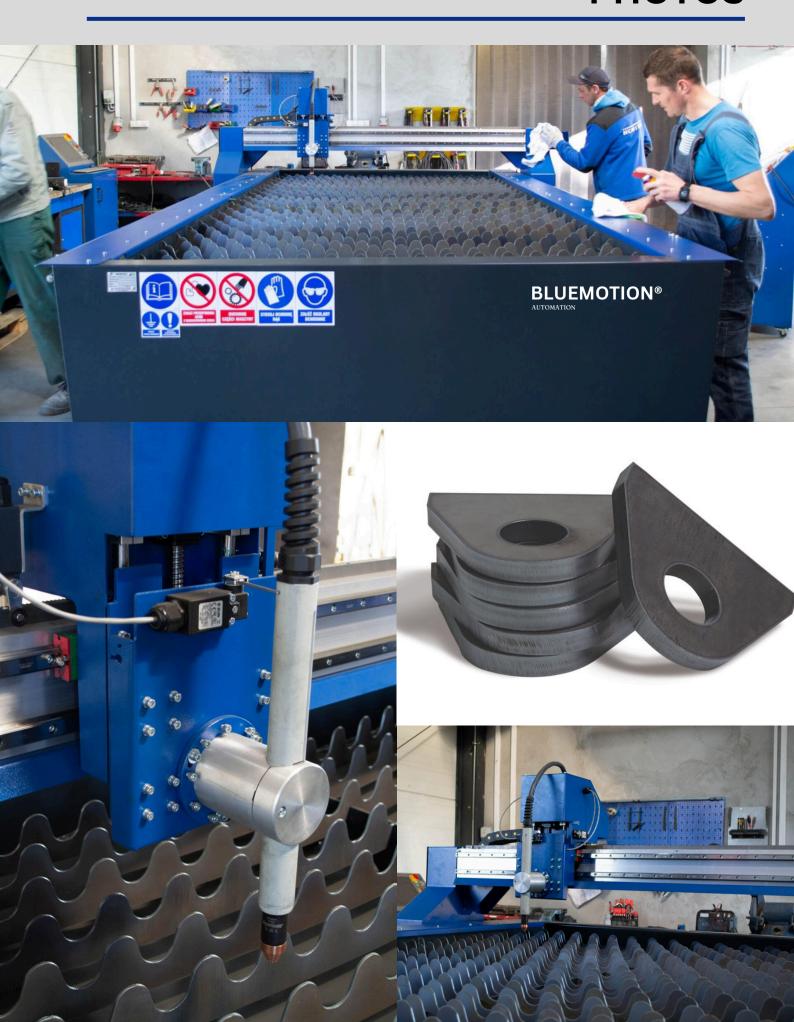

|
| TABLE LOAD CAPACITY     | 5500 kg                                               |
| TABLE STRUCTURE         | Welded from thick-walled steel profiles               |
| PRECISION MILLED RAILS  | All Axis                                              |
| TRAVEL SPEED            | 20m/min                                               |
| POSITIONING ACCURACY    | 0.1mm                                                 |
| EXTRACTION BED          | Zoned with grates, 250mm Round Output Pipe Connection |
| EXTRACTION DEMAND       | 5000m3/h                                              |
| TORCH HEIGHT CONTROLLER | YES                                                   |
| ANTI-COLLISION          | YES                                                   |



### **PHOTOS**



## **HD SERIES**

#### INDUSTRIAL PLATE - CNC PLASMA MACHINE



| MODEL   | CAPACITY (mm)  | Applications/ Features                |
|---------|----------------|---------------------------------------|
|         | Width x Length |                                       |
| HD-3015 | 3000x1500      | Best suited for sheets less than 32mm |
| HD-4020 | 4000x2000      | thick, High Speed Machine             |





| PLASMA SOURCE     | PIERCE CAPACITY (MS) |
|-------------------|----------------------|
| Powermax 45 SYNC  | 12mm                 |
| Powermax 105 SYNC | 22mm                 |
| Powermax 125      | 25mm                 |
| MAXPRO200         | 32mm                 |

### **EXTRA OPTIONS**

| ITEM            | DETAIL                                |
|-----------------|-----------