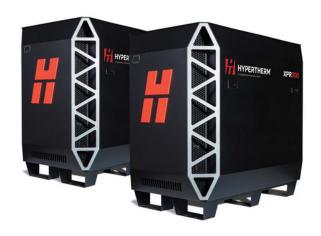

### XPR\*plasma

XPR plasma represents the most significant advance in mechanized plasma cutting technology, ever. This latest generation system redefines what plasma can do by expanding its capabilities and opportunities in ways never before possible. With unmatched X-Definition® cut quality on mild steel, stainless steel and aluminum, XPR increases cut speed, dramatically improves productivity and significantly reduces operating costs. New ease-of-use features and engineered system optimization make XPR easier to run with minimal operator intervention, while also ensuring optimal performance and unmatched reliability.