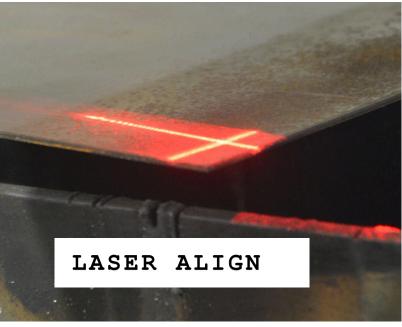

### **EXTRA OPTIONS**

| ITEM            | DETAIL                                |
|-----------------|---------------------------------------|
| SCRIBE          | HIGH SPEED PLATE MARKER               |
| LASER ALIGNMENT | FAST SHEET SETUP                      |
| DRILLING        | FOR SMALL HOLES OF 8mm OR LESS        |
| FUME EXTRACTION | HERR FILTRATION AND EXTRACTION SYSTEM |

#### INDUSTRIAL PLATE - CNC PLASMA MACHINE

| Specifications          |                                                       |
|-------------------------|-------------------------------------------------------|
| WORK AREA (HD-3015)     | 3000mm x 1500mm x 150mm (Length x Width x Height)     |
| WORK AREA (HD-4020)     | 4000mm x 2000mm x 150mm (Length x Width x Height)     |
| MACHINE WEIGHT(HD-3015) | 2350 kg                                               |
| MACHINE WEIGHT(HD-4020) | 2650 kg                                               |
| TABLE LOAD CAPACITY     | 9500 kg                                               |
| TABLE STRUCTURE         | Welded from thick-walled steel profiles               |
| PRECISION MILLED RAILS  | All Axis                                              |
| TRAVEL SPEED            | 30m/min                                               |
| POSITIONING ACCURACY    | 0.1mm                                                 |
| EXTRACTION BED          | Zoned with grates, 300mm Round Output Pipe Connection |
| EXTRACTION DEMAND       | 5000m3/h                                              |
| TORCH HEIGHT CONTROLLER | Yes                                                   |
| ANTI-COLLISION          | Yes                                                   |
| LASER ALIGNMENT         | Yes                                                   |
| SCRIBE                  | Yes (Optional)                                        |
| DRILLING                | Yes (Optional)                                        |