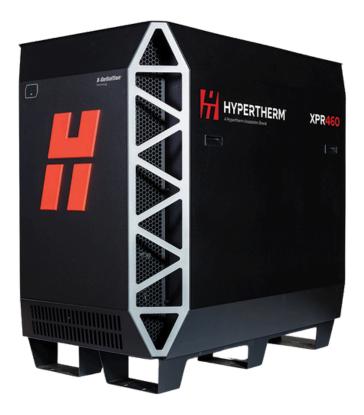

| PLASMA SOURCE | PIERCE CAPACITY (MS) |
|---------------|----------------------|
| Powermax 125  | 25mm                 |
| MAXPRO200     | 32mm                 |
| XPR 170       | 40mm                 |
| XPR 300       | 50mm                 |
| XPR 460       | 64mm                 |

### XPR\*plasma

XPR plasma represents the most significant advance in mechanized plasma cutting technology, ever. This latest generation system redefines what plasma can do by expanding its capabilities and opportunities in ways never before possible. With unmatched X-Definition® cut quality on mild steel, stainless steel and aluminum, XPR increases cut speed, dramatically improves productivity and significantly reduces operating costs. New ease-of-use features and engineered system optimization make XPR easier to run with minimal operator intervention, while also ensuring optimal performance and unmatched reliability.