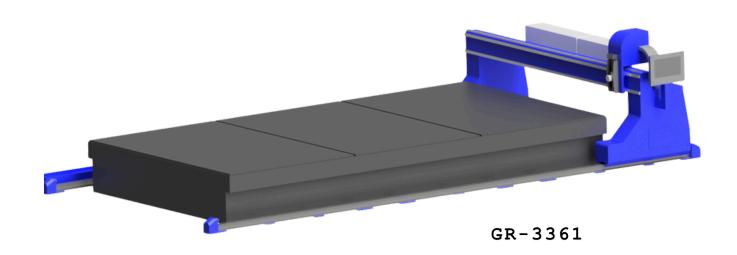

# GR SERIES

#### HEAVY INDUSTRIAL - CNC PLASMA MACHINE

#### **Applications/ Features**

Heavy Industrial Cutting, High Definition Cutting, Heavy Plate Processing

| MODEL    | CAPACITY (mm)  |
|----------|----------------|
| WODEL    | Width x Length |
| GR-2141  | 2100x4120      |
| GR-2161  | 2100x6180      |
| GR-2182  | 2100x8240      |
| GR-21103 | 2100x10300     |

| MODEL    | CAPACITY (mm)  |
|----------|----------------|
| WODEL    | Width x Length |
| GR-3320  | 3300x2060      |
| GR-3341  | 3300x4120      |
| GR-3361  | 3300x6180      |
| GR-3382  | 3300x8240      |
| GR-33103 | 3300x10300     |